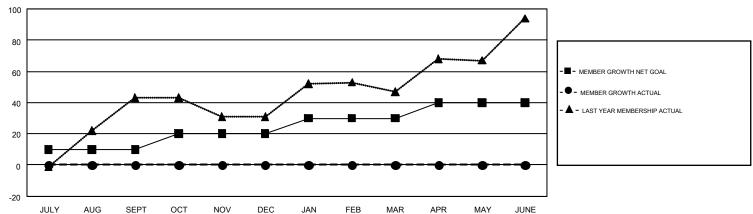

## GOALS AND ACTUAL MEMBERS CUMULATIVE

| DROPPED CLUBS: 0  DROPPED MEMBERS |   | 0 CLUBS OF 0 ADDED 1 OR MORE NEW<br>MEMBERS | GENDER DISTRIBU<br>MALE<br>FEMALE | UTION<br>0 (100.00%)<br>0 (100.00%) |   |
|-----------------------------------|---|---------------------------------------------|-----------------------------------|-------------------------------------|---|
| DECEASED                          | 0 | CLICK HEDE FOR CLIMITATIVE                  | TOTAL FAMILY UNIT MEMBERS         |                                     | 0 |
| CLUB CANCELLED 0                  |   | CLICK HERE FOR CUMULATIVE MEMBERSHIP DATA   |                                   |                                     |   |
| OTHER                             | 0 |                                             | FAMILY MEMBERS PAYING HALF DUES   |                                     | 0 |
| TOTAL                             | 0 |                                             |                                   |                                     |   |