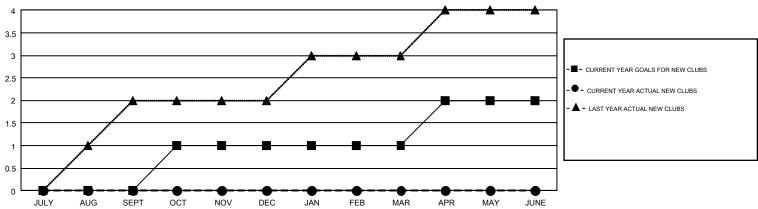

SEPT | 0             | 0           | 0             | JULY/AUG/SEPT         | 10                        | 0                       | 0                                            |  |
| OCT/NOV/DEC   | 1             | 0           | 0             | OCT/NOV/DEC           | 10                        | 0                       | 0                                            |  |
| JAN/FEB/MAR   | 0             | 0           | 0             | JAN/FEB/MAR           | 10                        | 0                       | 0                                            |  |
| APR/MAY/JUNE  | 1             | 0           | 0             | APR/MAY/JUNE          | 10                        | 0                       | 0                                            |  |

## GOALS AND ACTUAL NEW CLUBS CUMULATIVE



## GOALS AND ACTUAL MEMBERS CUMULATIVE



| DROPPED CLUBS: 0  DROPPED MEMBERS |   | 0 CLUBS OF 0 ADDED 1 OR MORE NEW<br>MEMBERS | GENDER DISTRIBU<br>MALE<br>FEMALE | UTION<br>0 (100.00%)<br>0 (100.00%) |   |
|-----------------------------------|---|---------------------------------------------|-----------------------------------|-------------------------------------|---|
| DECEASED                          | 0 | CLICK HEDE FOR CLIMITATIVE                  | TOTAL FAMILY UNIT MEMBERS         |                                     | 0 |
| CLUB CANCELLED 0                  |   | CLICK HERE FOR CUMULATIVE MEMBERSHIP DATA   |                                   |                                     |   |
| OTHER                             | 0 |                                             | FAMI